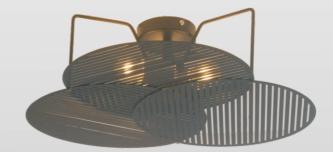

## SETTHEORY

Designed by industrial designer Gustav Rosén.

Smart engineering construction by using just a few simple basic elements, combined with three louvers layer-form overlap into each other to create fantastic pattern and lighting shadow in the ceiling.

Set theory are available in white and black colors.

## SETTHEORY

58884

| ltem<br>Number C | Shade<br>Color-Material | Body<br>Color | Product<br>(cm) | Max<br>W  | IP<br>Class | Class<br>I/II | Exp Cnt<br>(cm) | N.W<br>(kg/pc) | Pcs<br>Ctn | Pcs/m <sup>3</sup> | Pcs/40' |
|------------------|-------------------------|---------------|-----------------|-----------|-------------|---------------|-----------------|----------------|------------|--------------------|---------|
| 58884            | white-metal             | white-metal   | 46x46x14        | 3xE27 60W | IP 20       | Class         | 50x50x37        | 1.3            | 2          | 0.046              | 1217    |
| 58885            | black-metal             | black-metal   | 46x46x14        | 3xE27 60W | IP 20       | Class II      | 50x50x37        | 1.3            | 2          | 0.046              | 1217    |