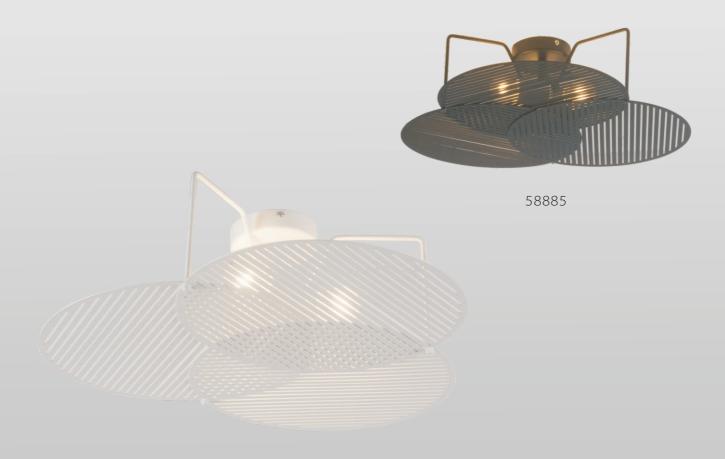

## SETTHEORY

Designed by industrial designer Gustav Rosén.

Smart engineering construction by using just a few simple basic elements, combined with three louvers layer-form overlap into each other to create fantastic pattern and lighting shadow in the ceiling.

Set theory are available in white and black colors.

## SETTHEORY

58884

| ltem<br>Number C | Shade<br>Color-Material | Body<br>Color | Product<br>(cm) | Max<br>W  | IP<br>Class | Class<br>I/II | Exp Cnt<br>(cm) | N.W<br>(kg/pc) | Pcs<br>Ctn | Pcs/m <sup>3</sup> | Pcs/40' |
|------------------|-------------------------|---------------|-----------------|-----------|-------------|---------------|-----------------|----------------|------------|--------------------|---------|
| 58884            | white-metal             | white-metal   | 46x46x14        | 3xE27 60W | IP 20       | Class         | 50x50x37        | 1.3            | 2          | 0.046              | 1217    |
| 58885            | black-metal             | black-metal   | 46x46x14        | 3xE27 60W | IP 20       | Class II      | 50x50x37        | 1.3            | 2          | 0.046              | 1217    |